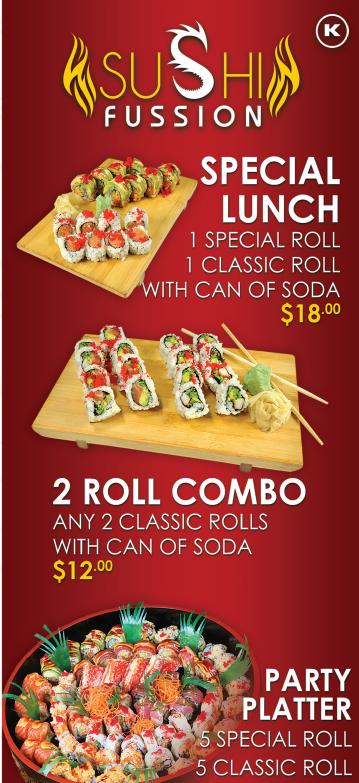

## Classic Rolls

| Crassio Xorrs                                      |               |
|----------------------------------------------------|---------------|
| (All rolls out into 8 pieces)                      |               |
| Alaska Roll                                        | 6.50          |
| (Salmon, Avocado & C <mark>ucumbe</mark> r)        |               |
| California Roll                                    | 6.50          |
| (Imitation Crab, Avocado & Cuc <mark>umber)</mark> |               |
| Tuna / Avocado or Cuc <mark>um</mark> ber Roll     |               |
| Salmon / Avocado or Cucumber Roll                  |               |
| Yellowtail Jalapeno Roll                           | 6.50          |
| Spicy Kani / Kani Roll                             | 6 <b>.</b> 50 |
| Spicy Salmon Avocado or Cucumber Roll              |               |
| Spicy Tuna Avocado or Cucumberber                  |               |
| Cherry Blossom Roll                                | 6.50          |
| (Salmon, Tuna, Avocado)                            |               |
| Q23 Roll                                           | 6.50          |
| (Spicy Tuna, Kani)                                 |               |
| Pepper Tuna Roll                                   | 6.50          |
| (Pepper Tuna & Cucumber)                           |               |
| Avocado Roll                                       |               |
| Cucumber Roll                                      |               |
| Cucumber Avocado Roll                              | 6.00          |

### Sushi Burritos

| Sumo Burrito                                                                                                      |   |
|-------------------------------------------------------------------------------------------------------------------|---|
| Panda Burrito14.00 (Salmon, Cucumber, & Avocado)                                                                  |   |
| Ninja Burrito14.00 (Spicy Tuna, Avocado, & Cucumber)                                                              |   |
| Five Alarm Burrito                                                                                                |   |
| Fussion Burrito                                                                                                   |   |
| Spicy Burrito                                                                                                     |   |
| Hot Poke Bowl 18.00 (Salmon drizzled with sriracha sauce, topped with avocado tomato, jalapeno, on a bed of rice) |   |
| Hawaiian Poke Bowl                                                                                                |   |
| Fresh Catch Poke Bowl                                                                                             |   |
| High Tide Poke Bowl                                                                                               | 9 |
| Tuna Laguna Poke Bowl                                                                                             |   |
| Sweetfin Poke Bowl                                                                                                |   |
| Wisefish Poke Bowl                                                                                                |   |
| Pepper Jack Poke Bowl                                                                                             |   |

# Cooked Roffs (Cooked inside only)

| Moscow Roll                                       | 0 |
|---------------------------------------------------|---|
| Asian Dragon Roll                                 | 0 |
| Salmon Sensation                                  | 0 |
| Special Rolls                                     |   |
| Rainbow Roll                                      | ) |
| Super Salmon Roll                                 | ) |
| Tickle Me Tuna Roll                               | ) |
| Lava Roll                                         | ) |
| Crazy Tuna Roll                                   |   |
| Dragon Roll                                       | 1 |
| Flaming Dragon Roll                               | ) |
| Super Star Roll                                   | ) |
| Platters & Specials                               |   |
| AUL PLATTERS CHEFS' CHOICE  Party Platter: (16")  |   |
| Classic Platter (12")                             |   |
| Chefs Platter (16")                               | ) |
| Special Platter: (18")                            | ) |
| VIP Platter: (18")                                | ) |
| Kani Salad Platter(12")- <b>40.00</b> (16")-50.00 | ) |
| Edamame Platter(12")- <b>25.00</b>                | , |