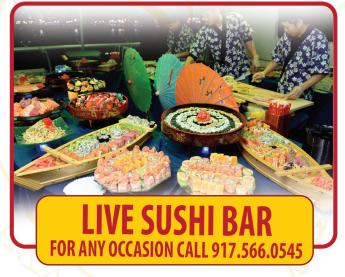

| 2.50 |
| Maguro (Tuna)               | 2.50 |
| Kani (Imitation Crab)       | 2.50 |
| Spicy Tuna                  | 2.50 |
| Spicy Salmon<br>Pepper Tuna | 2.50 |
| Pepper Tuna                 | 2.50 |
| C. Land                     |      |
| Any Roll Tempura            | 2 00 |
| Any Poll Cooked             | 1.00 |
| Arranda Insida              | 1.00 |
| Avocado inside              | 1.50 |
| Avocado On Top              | 2.50 |
| Crunch Inside               | 1.00 |
| Cucumber                    | 1.00 |
| Brown Rice                  | 1.00 |
| Soybean Wrap In a Roll      |      |
| Jalapeno                    | 1.00 |
| Low Carb                    | 2.00 |
| Low Carb                    | 3.00 |
| Drinks                      |      |

Cans \$1.75 Snapple \$2.25 Water \$1.50







LARGEST VARIETY OF KOSHER SUSHI



Mon-Thu 10:30 am to 7 pm Fri 10:30 to 3hrs before Shabbat (Sunset) Sat & Sun - Closed

> 212-221-7480 26 West 47th St. Lower Level, NY, NY 10036 info@sushifussion.com **ORDER ONLINE:** www.sushifussion.com

\*prices do not include tax \*prices are subject to change without notice

\$80.00





\*Kani= Imitation Crab

Soups

Miso Soup......4.00

## Appetizers

| Kani Salad(S)- <b>8.00</b> (L<br>(Shredded Crab, Cucumber, Crunch Topped w/ Sweet & Spicy Sauce) | )-12.00             |
|--------------------------------------------------------------------------------------------------|---------------------|
| Yellow Tail Jalapeno(Thinly Sliced Yellow Tail, Jalapeno w/Ponzu Sauce)                          | 12.00               |
| Salmon Tartar(Salmon w/Avo