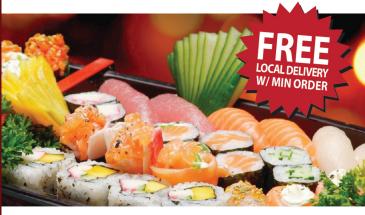

| 2.50 |
| Kani (Imitation Crab)       | 2.50 |
| Spicy Tuna                  | 2.50 |
| Spicy Salmon<br>Pepper Tuna | 2.50 |
| Pepper Tuna                 | 2.50 |
| C. Land                     |      |
| Any Roll Tempura            | 2 00 |
| Any Poll Cooked             | 1.00 |
| Arranda Insida              | 1.00 |
| Avocado inside              | 1.50 |
| Avocado On Top              | 2.50 |
| Crunch Inside               | 1.00 |
| Cucumber                    | 1.00 |
| Brown Rice                  | 1.00 |
| Soybean Wrap In a Roll      |      |
| Jalapeno                    | 1.00 |
| Low Carb                    | 2.00 |
| Low Carb                    | 3.00 |
| Drinks                      |      |

Cans \$1.75 Snapple \$2.25 Water \$1.50







LARGEST VARIETY OF KOSHER SUSHI



Mon-Thu 10:30 am to 7 pm Fri 10:30 to 3hrs before Shabbat (Sunset) Sat & Sun - Closed

> 212-221-7480 26 West 47th St. Lower Level, NY, NY 10036 info@sushifussion.com **ORDER ONLINE:** www.sushifussion.com

\*prices do not include tax \*prices are subject to change without notice

\$80.00





\*Kani= Imitation Crab

Soups

Miso Soup......4.00

## Appetizers

| Kani Salad(S)- <b>8.00</b> (L<br>(Shredded Crab, Cucumber, Crunch Topped w/ Sweet & Spicy Sauce) | )-12.00             |
|--------------------------------------------------------------------------------------------------|---------------------|
| Yellow Tail Jalapeno(Thinly Sliced Yellow Tail, Jalapeno w/Ponzu Sauce)                          | 12.00               |
| Salmon Tartar(Salmon w/Avocado and Cucumber, Crunch, Topped w/Swe